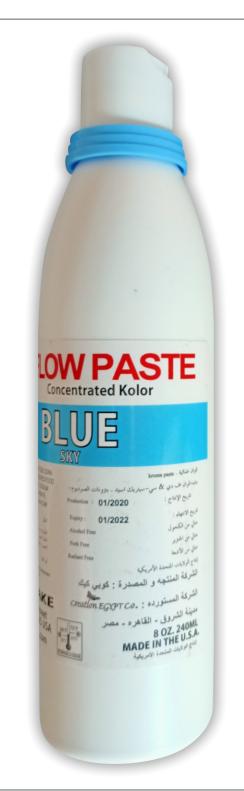

## FLOW PASTE CONCENTRATED COLOR BLUE SKY

- CONCENTRATED COLOR
- 8 OZ. 24OML
- MADE IN THE U.S.A