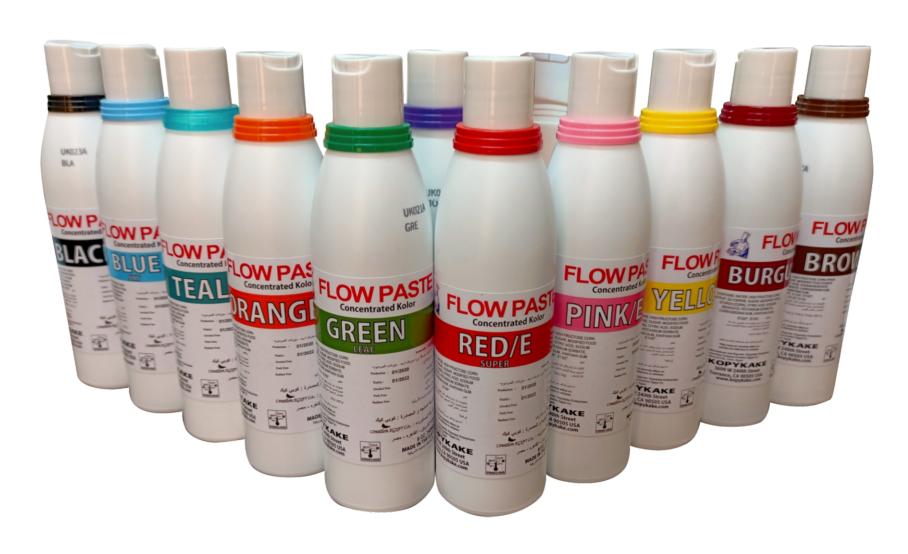

### FLOW PASTE CONCENTRATED COLOR BLACK

- CONCENTRATED COLOR
- 8 OZ. 240ML
- MADE IN THE U.S.A

## FLOW PASTE CONCENTRATED COLOR BLUE SKY

- CONCENTRATED COLOR
- 8 OZ. 24OML
- MADE IN THE U.S.A

#### FLOW PASTE CONCENTRATED COLOR BROWN

- CONCENTRATED COLOR
- 8 OZ. 240ML
- MADE IN THE U.S.A

FLOW PASTE CONCENTRATED COLOR

BURGUNDY/E

- CONCENTRATED COLOR
- 8 OZ. 240ML
- MADE IN THE U.S.A

## FLOW PASTE CONCENTRATED COLOR GREEN LEAF

- CONCENTRATED COLOR
- 8 OZ. 240ML
- MADE IN THE U.S.A

### FLOW PASTE CONCENTRATED COLOR ORANGE

- CONCENTRATED COLOR
- 8 OZ. 240ML
- MADE IN THE U.S.A

# FLOW PASTE CONCENTRATED COLOR PINK/E

- CONCENTRATED COLOR
- 8 OZ. 240ML
- MADE IN THE U.S.A

## FLOW PASTE CONCENTRATED COLOR RED/E SUPER

- CONCENTRATED COLOR
- 8 OZ. 240ML
- MADE IN THE U.S.A

## FLOW PASTE CONCENTRATED COLOR

- CONCENTRATED COLOR
- 8 OZ. 24OML
- MADE IN THE U.S.A

### FLOW PASTE CONCENTRATED COLOR VIOLET/E

- CONCENTRATED COLOR
- 8 OZ. 240ML
- MADE IN THE U.S.A

#### **FLOW PASTE**

**CONCENTRATED COLOR** 

YELLOW

- CONCENTRATED COLOR
- 8 OZ. 240ML
- MADE IN THE U.S.A