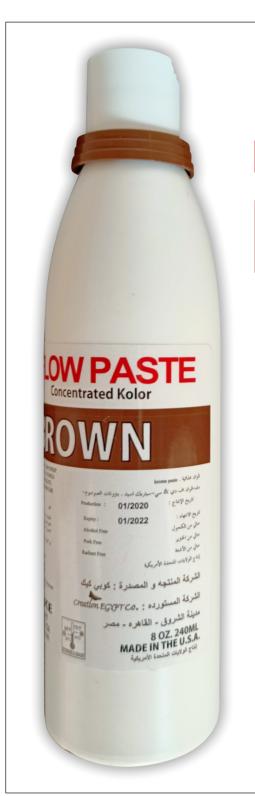

#### FLOW PASTE CONCENTRATED COLOR BROWN

- CONCENTRATED COLOR
- 8 OZ. 240ML
- MADE IN THE U.S.A

FLOW PASTE CONCENTRATED COLOR

BURGUNDY/E

- CONCENTRATED COLOR
- 8 OZ. 240ML
- MADE IN THE U.S.A