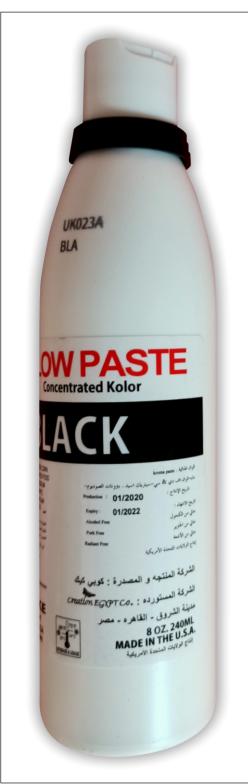

### FLOW PASTE CONCENTRATED COLOR BLACK

- CONCENTRATED COLOR
- 8 OZ. 240ML
- MADE IN THE U.S.A